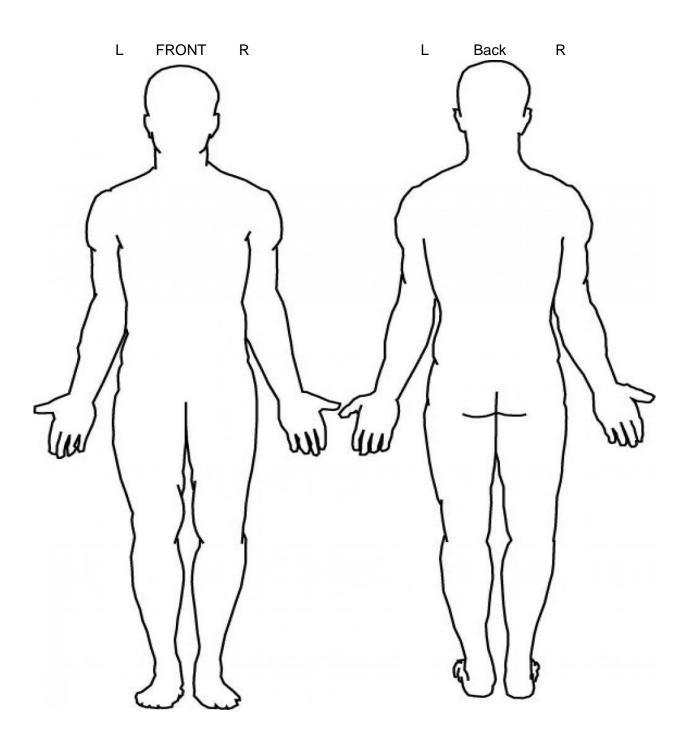

## Medical History Intake Form

| Name:                                             |             | Age/                 | DOR:         |                        |          |
|---------------------------------------------------|-------------|----------------------|--------------|------------------------|----------|
| Email address                                     |             |                      |              | e :                    |          |
| Are you currently experier                        |             |                      |              |                        |          |
| High Blood Pressure                               | ΥN          | Heart Disease        | ΥN           | Numbness               | ΥN       |
| Bowel/ Bladder Problems                           | ΥN          | Pacemaker            | ΥN           | Cancer                 | ΥN       |
| Shortness of Breath                               | ΥN          | Weakness             | ΥN           | Pregnant               | ΥN       |
| Female Problems                                   | ΥN          | Diabetis             | ΥN           | Dizziness              | ΥN       |
| Nlght Pain                                        | ΥN          | Fatigue              | ΥN           | Osteoporosis           | YN       |
| Irregular Heart Rate                              | ΥN          | Headache             | ΥN           | Stroke                 | Y N      |
| Have you had any steroids/                        |             |                      | -            | _                      | r N      |
| If yes , where and when?                          |             |                      |              |                        |          |
| Are you taking any photoser                       |             |                      |              | the sun, at least 10 n | nin: Y N |
| Surgeries: Y N (LIST):                            |             |                      |              |                        |          |
| How would you rate your ge                        |             |                      |              |                        |          |
| In the past 3 months, have y                      | -           |                      |              | <del>-</del>           |          |
| Weight loss, depression, na                       |             |                      |              |                        |          |
| List other medical problems:                      | ·           |                      |              |                        |          |
| Currently:                                        |             |                      |              |                        |          |
| What is your current co                           |             |                      |              |                        |          |
| Due to an injury? Y                               |             |                      |              |                        |          |
| Previous Therapy for t                            |             |                      |              |                        |          |
| Have you had any oth                              |             |                      |              |                        | -        |
| Are you getting: Bett                             |             |                      |              |                        |          |
| Does activity make it w<br>Are you worse in the : |             | •                    |              |                        |          |
| •                                                 | •           |                      | •            |                        |          |
| What makes your pain<br>What makes your pain      |             |                      |              |                        |          |
| Does your pain radiate                            |             |                      |              |                        |          |
| What can't you do bec                             |             |                      |              |                        |          |
| List all recent tests? X-                         |             |                      |              |                        |          |
| Results?                                          | Tayo: Will  | i i Oi i Myclogiaili | 140170 00110 | dollori test: Other:   |          |
| Do you have an officia                            | l diagnosis | s from your doctor?  |              |                        |          |
| If yes, did your doctor                           | -           |                      |              |                        |          |
| Are you employed? Y                               | •           | <del>-</del>         |              |                        |          |
| Are you currently in pa                           |             |                      |              |                        |          |
| Pain at this moment?                              |             |                      |              |                        |          |
| Use the diagram on the                            |             | _                    |              |                        |          |